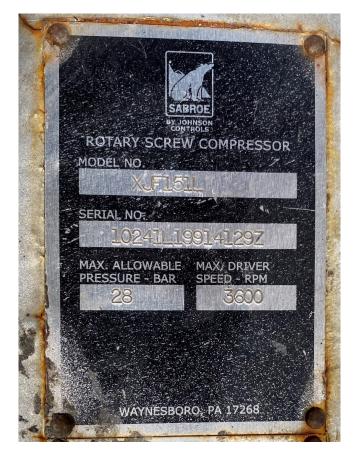

### **Specifications**

| Brand                    | Sabroe                       |
|--------------------------|------------------------------|
| Туре                     | XJF151L / SAB 151L           |
| Refrigerant              | NH 3 (ammonia)               |
| Electromotor Specs       | 50 Hz - 160 kW - 2979<br>RPM |
| Capacity Control         | ✓                            |
| On steel base frame      | ✓                            |
| Pressure safety switches | ; <b>/</b>                   |
| Hp/Lp/Op                 |                              |
| Oil separator            | ✓                            |
| Sight Glass              | ✓                            |
| Control panel            | ✓                            |
| Remarks                  | Y.o.b. 2012                  |
| Sizes                    | 2750x1570x1870 mm            |
|                          | (LxWxH)                      |
| Stock                    | 1                            |

#### Used Sabroe XJF151L / SAB 151L

Used Sabroe unit SAB 151 L with a SAB XJF 151 L open drive screw compressor for R717 (ammonia). The compressor is driven by a Schorch KN7315S electro motor 50 Hz - 160 kW - 2979 RPM. Complete with a Sabroe OHU 04123D/2719D1 oil separator with a volume of 410 liter, a Alfa Laval AlfaNova HP 52-40H plate heat exchanger as oil cooler, a Westermeyer Industries F6-01F-CE oil filter and a UNISAB 3 control panel. \*Why choose for HOSBV? We are not only the largest used refrigeration specialist in Europe, but also, we solely deliver our orders after performing an extensive test and an industrial cleaning. If requested we are happy to arrange your logistics.