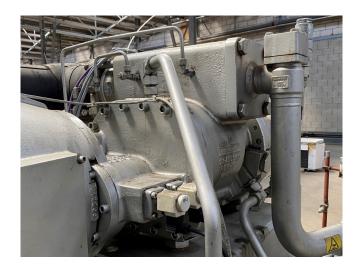

#### Used Sabroe XJF151L / SAB 151L

Used Sabroe unit SAB 151 L with a SAB XJF 151 L open drive screw compressor for R717 (ammonia). The compressor is driven by a Schorch KN7315S electro motor 50 Hz - 160 kW - 2979 RPM. Complete with a Sabroe OHU 04123D/2719D1 oil separator with a volume of 410 liter, a Alfa Laval AlfaNova HP 52-40H plate heat exchanger as oil cooler, a Westermeyer Industries F6-01F-CE oil filter and a UNISAB 3 control panel. \*Why choose for HOSBV? We are not only the largest used refrigeration specialist in Europe, but also, we solely deliver our orders after performing an extensive test and an industrial cleaning. If requested we are happy to arrange your logistics.