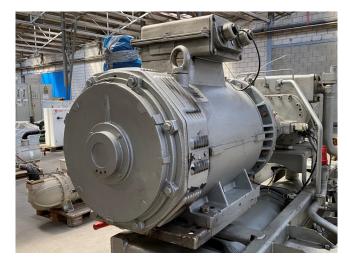

#### Used Sabroe XJF151L / SAB 151L

Used Sabroe unit SAB 151 L with a SAB XJF 151 L open drive screw compressor for R717 (ammonia). The compressor is driven by a Schorch KN7315S electro motor 50 Hz - 160 kW - 2979 RPM. Complete with a Sabroe OHU 04123D/2719D1 oil separator with a volume of 410 liter, a Alfa Laval AlfaNova HP 52-40H plate heat exchanger as oil cooler, a Westermeyer Industries F6-01F-CE oil filter and a UNISAB 3 control panel. \*Why choose for HOSBV? We are not only the largest used refrigeration specialist in Europe, but also, we solely deliver our orders after performing an extensive test and an industrial cleaning. If requested we are happy to arrange your logistics.