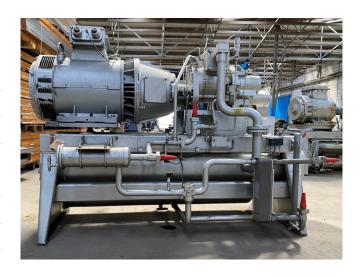

#### Used Sabroe XJF151L / SAB 151L

Used Sabroe unit SAB 151 L with a SAB XJF 151 L open drive screw compressor for R717 (ammonia). The compressor is driven by a Schorch KN7315S electro motor 50 Hz - 160 kW - 2979 RPM. Complete with a Sabroe OHU 04123D/2719D1 oil separator with a volume of 410 liter, a Alfa Laval AlfaNova HP 52-40H plate heat exchanger as oil cooler, a Westermeyer Industries F6-01F-CE oil filter and a UNISAB 3 control panel. \*Why choose for HOSBV? We are not only the largest used refrigeration specialist in Europe, but also, we solely deliver our orders after performing an extensive test and an industrial cleaning. If requested we are happy to arrange your logistics.