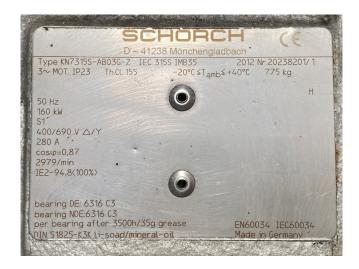

#### Used Sabroe XJF151L / SAB 151L

Used Sabroe unit SAB 151 L with a SAB XJF 151 L open drive screw compressor for R717 (ammonia). The compressor is driven by a Schorch KN7315S electro motor 50 Hz - 160 kW - 2979 RPM. Complete with a Sabroe OHU 04123D/2719D1 oil separator with a volume of 410 liter, a Alfa Laval AlfaNova HP 52-40H plate heat exchanger as oil cooler, a Westermeyer Industries F6-01F-CE oil filter and a UNISAB 3 control panel. \*Why choose for HOSBV? We are not only the largest used refrigeration specialist in Europe, but also, we solely deliver our orders after performing an extensive test and an industrial cleaning. If requested we are happy to arrange your logistics.