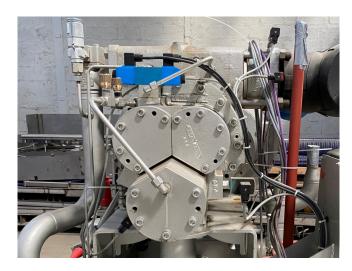

#### Used Sabroe XJF151L / SAB 151L

Used Sabroe unit SAB 151 L with a SAB XJF 151 L open drive screw compressor for R717 (ammonia). The compressor is driven by a Schorch KN7315S electro motor 50 Hz - 160 kW - 2979 RPM. Complete with a Sabroe OHU 04123D/2719D1 oil separator with a volume of 410 liter, a Alfa Laval AlfaNova HP 52-40H plate heat exchanger as oil cooler, a Westermeyer Industries F6-01F-CE oil filter and a UNISAB 3 control panel. \*Why choose for HOSBV? We are not only the largest used refrigeration specialist in Europe, but also, we solely deliver our orders after performing an extensive test and an industrial cleaning. If requested we are happy to arrange your logistics.