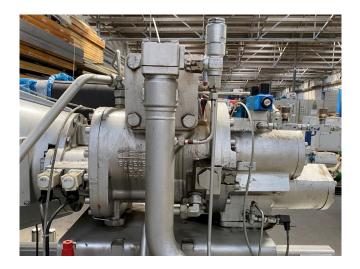

#### Used Sabroe XJF151L / SAB 151L

Used Sabroe unit SAB 151 L with a SAB XJF 151 L open drive screw compressor for R717 (ammonia). The compressor is driven by a Schorch KN7315S electro motor 50 Hz - 160 kW - 2979 RPM. Complete with a Sabroe OHU 04123D/2719D1 oil separator with a volume of 410 liter, a Alfa Laval AlfaNova HP 52-40H plate heat exchanger as oil cooler, a Westermeyer Industries F6-01F-CE oil filter and a UNISAB 3 control panel. \*Why choose for HOSBV? We are not only the largest used refrigeration specialist in Europe, but also, we solely deliver our orders after performing an extensive test and an industrial cleaning. If requested we are happy to arrange your logistics.