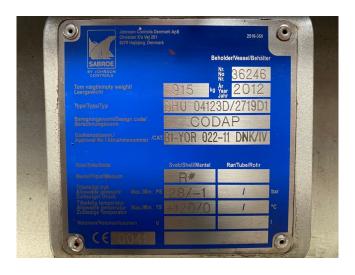

#### Used Sabroe XJF151L / SAB 151L

Used Sabroe unit SAB 151 L with a SAB XJF 151 L open drive screw compressor for R717 (ammonia). The compressor is driven by a Schorch KN7315S electro motor 50 Hz - 160 kW - 2979 RPM. Complete with a Sabroe OHU 04123D/2719D1 oil separator with a volume of 410 liter, a Alfa Laval AlfaNova HP 52-40H plate heat exchanger as oil cooler, a Westermeyer Industries F6-01F-CE oil filter and a UNISAB 3 control panel. \*Why choose for HOSBV? We are not only the largest used refrigeration specialist in Europe, but also, we solely deliver our orders after performing an extensive test and an industrial cleaning. If requested we are happy to arrange your logistics.