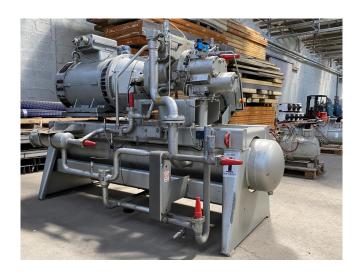

#### Used Sabroe XJF151L / SAB 151L

Used Sabroe unit SAB 151 L with a SAB XJF 151 L open drive screw compressor for R717 (ammonia). The compressor is driven by a Schorch KN7315S electro motor 50 Hz - 160 kW - 2979 RPM. Complete with a Sabroe OHU 04123D/2719D1 oil separator with a volume of 410 liter, a Alfa Laval AlfaNova HP 52-40H plate heat exchanger as oil cooler, a Westermeyer Industries F6-01F-CE oil filter and a UNISAB 3 control panel. \*Why choose for HOSBV? We are not only the largest used refrigeration specialist in Europe, but also, we solely deliver our orders after performing an extensive test and an industrial cleaning. If requested we are happy to arrange your logistics.