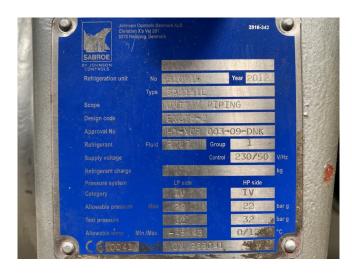

### **Specifications**

| Brand                    | Sabroe                       |
|--------------------------|------------------------------|
| Туре                     | XJF151L / SAB 151L           |
| Refrigerant              | NH 3 (ammonia)               |
| Electromotor Specs       | 50 Hz - 160 kW - 2979<br>RPM |
| Capacity Control         | ✓                            |
| On steel base frame      | ✓                            |
| Pressure safety switches | ; <b>/</b>                   |
| Hp/Lp/Op                 |                              |
| Oil separator            | ✓                            |
| Sight Glass              | ✓                            |
| Control panel            | ✓                            |
| Remarks                  | Y.o.b. 2012                  |
| Sizes                    | 2750x1570x1870 mm            |
|                          | (LxWxH)                      |
| Stock                    | 1                            |

#### Used Sabroe XJF151L / SAB 151L

Used Sabroe unit SAB 151 L with a SAB XJF 151 L open drive screw compressor for R717 (ammonia). The compressor is driven by a Schorch KN7315S electro motor 50 Hz - 160 kW - 2979 RPM. Complete with a Sabroe OHU 04123D/2719D1 oil separator with a volume of 410 liter, a Alfa Laval AlfaNova HP 52-40H plate heat exchanger as oil cooler, a Westermeyer Industries F6-01F-CE oil filter and a UNISAB 3 control panel. \*Why choose for HOSBV? We are not only the largest used refrigeration specialist in Europe, but also, we solely deliver our orders after performing an extensive test and an industrial cleaning. If requested we are happy to arrange your logistics.