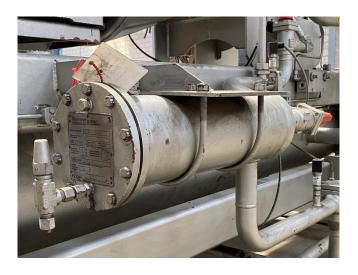

#### Used Sabroe XJF151L / SAB 151L

Used Sabroe unit SAB 151 L with a SAB XJF 151 L open drive screw compressor for R717 (ammonia). The compressor is driven by a Schorch KN7315S electro motor 50 Hz - 160 kW - 2979 RPM. Complete with a Sabroe OHU 04123D/2719D1 oil separator with a volume of 410 liter, a Alfa Laval AlfaNova HP 52-40H plate heat exchanger as oil cooler, a Westermeyer Industries F6-01F-CE oil filter and a UNISAB 3 control panel. \*Why choose for HOSBV? We are not only the largest used refrigeration specialist in Europe, but also, we solely deliver our orders after performing an extensive test and an industrial cleaning. If requested we are happy to arrange your logistics.