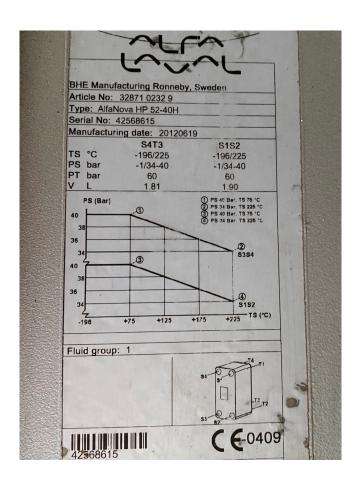

#### Used Sabroe XJF151L / SAB 151L

Used Sabroe unit SAB 151 L with a SAB XJF 151 L open drive screw compressor for R717 (ammonia). The compressor is driven by a Schorch KN7315S electro motor 50 Hz - 160 kW - 2979 RPM. Complete with a Sabroe OHU 04123D/2719D1 oil separator with a volume of 410 liter, a Alfa Laval AlfaNova HP 52-40H plate heat exchanger as oil cooler, a Westermeyer Industries F6-01F-CE oil filter and a UNISAB 3 control panel. \*Why choose for HOSBV? We are not only the largest used refrigeration specialist in Europe, but also, we solely deliver our orders after performing an extensive test and an industrial cleaning. If requested we are happy to arrange your logistics.