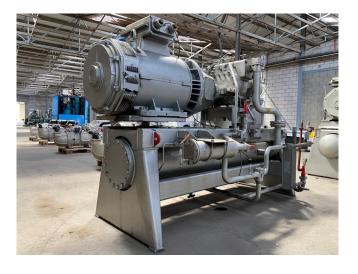

#### Used Sabroe XJF151L / SAB 151L

Used Sabroe unit SAB 151 L with a SAB XJF 151 L open drive screw compressor for R717 (ammonia). The compressor is driven by a Schorch KN7315S electro motor 50 Hz - 160 kW - 2979 RPM. Complete with a Sabroe OHU 04123D/2719D1 oil separator with a volume of 410 liter, a Alfa Laval AlfaNova HP 52-40H plate heat exchanger as oil cooler, a Westermeyer Industries F6-01F-CE oil filter and a UNISAB 3 control panel. \*Why choose for HOSBV? We are not only the largest used refrigeration specialist in Europe, but also, we solely deliver our orders after performing an extensive test and an industrial cleaning. If requested we are happy to arrange your logistics.