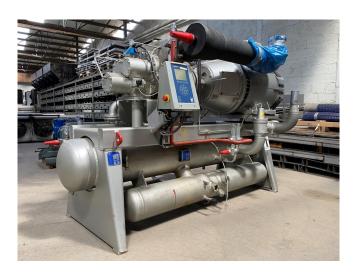

#### Used Sabroe XJF151L / SAB 151L

Used Sabroe unit SAB 151 L with a SAB XJF 151 L open drive screw compressor for R717 (ammonia). The compressor is driven by a Schorch KN7315S electro motor 50 Hz - 160 kW - 2979 RPM. Complete with a Sabroe OHU 04123D/2719D1 oil separator with a volume of 410 liter, a Alfa Laval AlfaNova HP 52-40H plate heat exchanger as oil cooler, a Westermeyer Industries F6-01F-CE oil filter and a UNISAB 3 control panel. \*Why choose for HOSBV? We are not only the largest used refrigeration specialist in Europe, but also, we solely deliver our orders after performing an extensive test and an industrial cleaning. If requested we are happy to arrange your logistics.