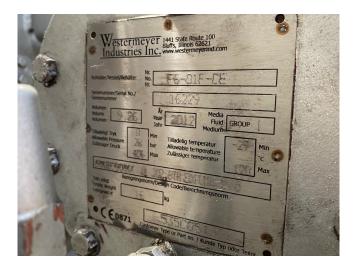

#### Used Sabroe XJF151L / SAB 151L

Used Sabroe unit SAB 151 L with a SAB XJF 151 L open drive screw compressor for R717 (ammonia). The compressor is driven by a Schorch KN7315S electro motor 50 Hz - 160 kW - 2979 RPM. Complete with a Sabroe OHU 04123D/2719D1 oil separator with a volume of 410 liter, a Alfa Laval AlfaNova HP 52-40H plate heat exchanger as oil cooler, a Westermeyer Industries F6-01F-CE oil filter and a UNISAB 3 control panel. \*Why choose for HOSBV? We are not only the largest used refrigeration specialist in Europe, but also, we solely deliver our orders after performing an extensive test and an industrial cleaning. If requested we are happy to arrange your logistics.