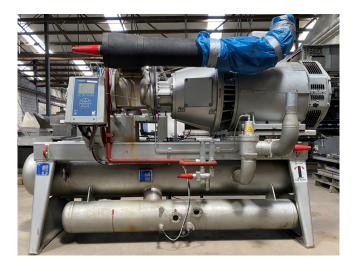

#### Used Sabroe XJF151L / SAB 151L

Used Sabroe unit SAB 151 L with a SAB XJF 151 L open drive screw compressor for R717 (ammonia). The compressor is driven by a Schorch KN7315S electro motor 50 Hz - 160 kW - 2979 RPM. Complete with a Sabroe OHU 04123D/2719D1 oil separator with a volume of 410 liter, a Alfa Laval AlfaNova HP 52-40H plate heat exchanger as oil cooler, a Westermeyer Industries F6-01F-CE oil filter and a UNISAB 3 control panel. \*Why choose for HOSBV? We are not only the largest used refrigeration specialist in Europe, but also, we solely deliver our orders after performing an extensive test and an industrial cleaning. If requested we are happy to arrange your logistics.