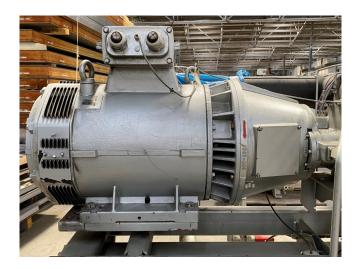

#### Used Sabroe XJF151L / SAB 151L

Used Sabroe unit SAB 151 L with a SAB XJF 151 L open drive screw compressor for R717 (ammonia). The compressor is driven by a Schorch KN7315S electro motor 50 Hz - 160 kW - 2979 RPM. Complete with a Sabroe OHU 04123D/2719D1 oil separator with a volume of 410 liter, a Alfa Laval AlfaNova HP 52-40H plate heat exchanger as oil cooler, a Westermeyer Industries F6-01F-CE oil filter and a UNISAB 3 control panel. \*Why choose for HOSBV? We are not only the largest used refrigeration specialist in Europe, but also, we solely deliver our orders after performing an extensive test and an industrial cleaning. If requested we are happy to arrange your logistics.