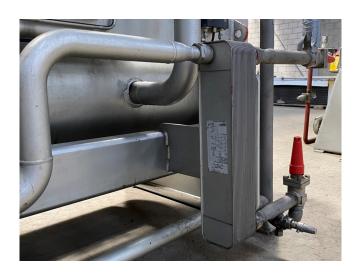

#### Used Sabroe XJF151L / SAB 151L

Used Sabroe unit SAB 151 L with a SAB XJF 151 L open drive screw compressor for R717 (ammonia). The compressor is driven by a Schorch KN7315S electro motor 50 Hz - 160 kW - 2979 RPM. Complete with a Sabroe OHU 04123D/2719D1 oil separator with a volume of 410 liter, a Alfa Laval AlfaNova HP 52-40H plate heat exchanger as oil cooler, a Westermeyer Industries F6-01F-CE oil filter and a UNISAB 3 control panel. \*Why choose for HOSBV? We are not only the largest used refrigeration specialist in Europe, but also, we solely deliver our orders after performing an extensive test and an industrial cleaning. If requested we are happy to arrange your logistics.